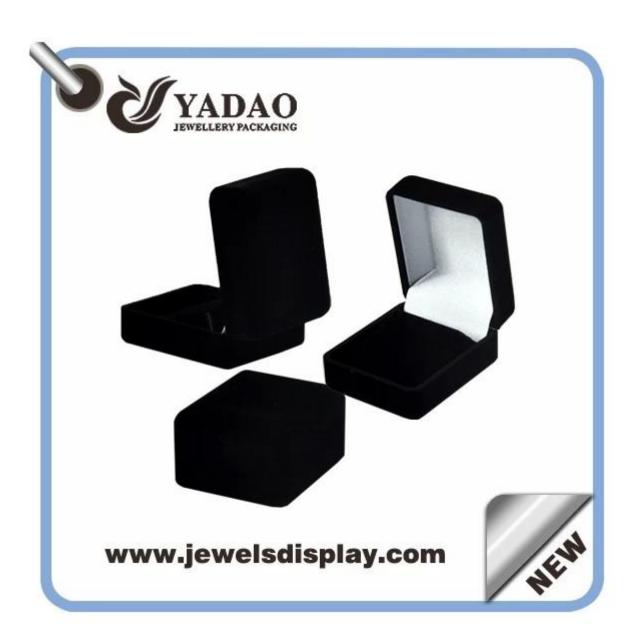

# black custom jewelry gift boxes with gold hot stamping logo and soft touch velvet insert packing box

## **Images**