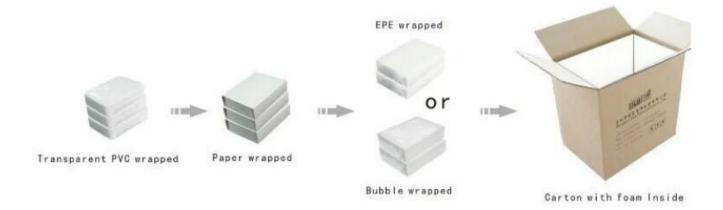

# black custom jewelry gift boxes with gold hot stamping logo and soft touch velvet insert packing box

## **Images**









# Other products you may interested in:



jewelry display

necklace stand





jewelry bag

Jewelry Displays





jewelry trays

Jewelry Boxes

## **Environment**:

×

×

# **Production process:**

# **Production Process**



Packaging & amp; amp; Delivery:



# **Delivery:**



#### certificates:





#### **FAQ**

#### Q1. What is your product?

- 1. Jewelry display --- Ear display rack / necklace / pendant / Strap / bracelet / ring
- 2. Jewelry Trays
- display sets 3.Jewelry
- 4. Jewelry Boxes --- Box of paper / plastic box / wooden box / Velvet Box
- 5. Packaging --- Jewelry Pouches / paper gift bags

#### Q2. Are you a manufacturer directly?

Yes. We-have-that specializes in jewelry displays and packaging for over 10 years since 2003.

#### Q3. Do you have stock to sell items?

No, we customize. This means that clustering all the details --- size, material, color, quantity, design, logo --- is completed follow your ideas.

#### Q4. Do you inspect the finished products?

Yes. Every stage of manufacturing and finished goods will be inspecte