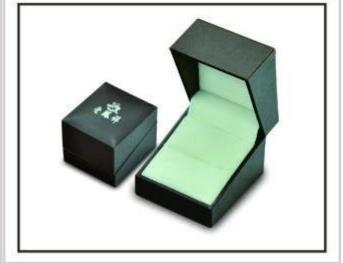

# black custom jewelry gift boxes with gold hot stamping logo and soft touch velvet insert packing box