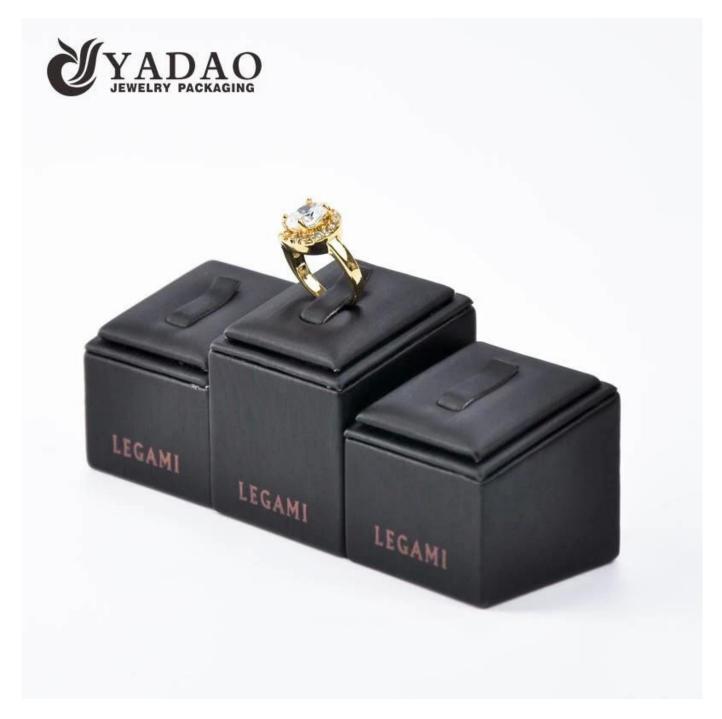

Customized leatherette ring display stand set suitable for showing rings in the counter and showcase and jewelry show.

1. Close-up pictures from different angles:

**2. Production process:** 