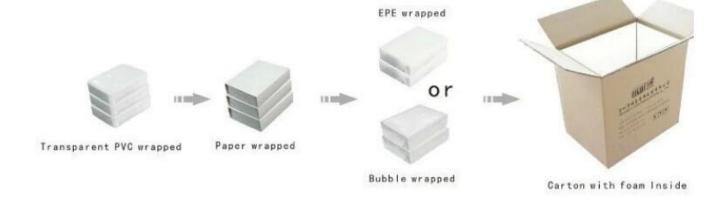

Customized leatherette ring display stand set suitable for showing rings in the counter and showcase and jewelry show.

1. Close-up pictures from different angles:



**2. Production process:** 

# **Production Process**



3. Packaging & Delivery



# Shipping[]



## 4. Certificates:





5. Cooperation partners:































### 6. FAQ

#### Q1. What's your product range?

1. Jewelry Display Stand---Earring/Necklace/Pendant/Bracelet/Bangle/Ring display holder

- 2. Jewelry Trays
- 3. Jewelry Display Sets
- 4.Jewelry Boxes---Paper Box/Plastic Box/Wooden Box/Velvet Box /Flocking Box 5.Packaging---Jewelry Pouches/ Paper Gift Bags

### Q2. Are you a direct manufacturer?

Yes. We have our own factory and have been specialized in jewelry displays and packaging for over 14 years since 2003.

### Q3. Do you have stock items to sell?

Yes. Some of the products are in stock. You can contact with us for the details.

#### Q4. Can you customize products?

We do customizaztion. That means all details---size, material, color,